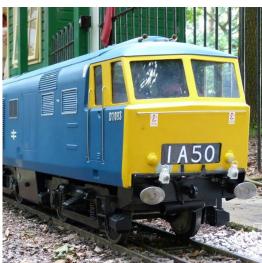

## PINEWOOD (WOKINGHAM) MINIATURE RAILWAY

www.pinewoodrailway.co.uk

Visit our railway and ride on steam and diesel trains at: **Pinewood Leisure Centre**, Old Wokingham Road, Wokingham, Berkshire. RG40 3AQ.