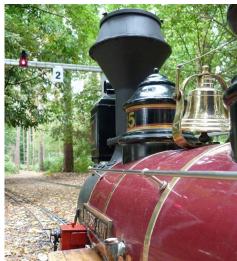

## PINEWOOD (WOKINGHAM) MINIATURE RAILWAY

www.pinewoodrailway.co.uk

Visit our railway and ride on steam and diesel trains at: **Pinewood Leisure Centre**, Old Wokingham Road, Wokingham, Berkshire. RG40 3AQ.